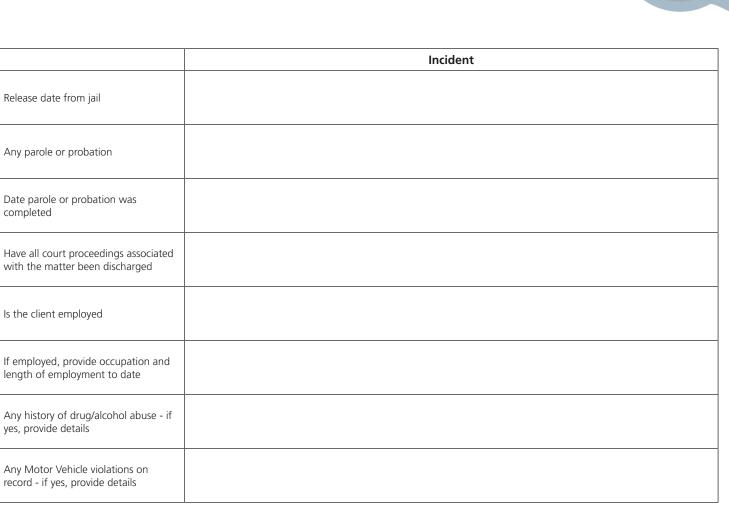

## PLEASE NOTE: if the case involves multiple charges, provide answers/details for each charge

|                                                                | Incident |
|----------------------------------------------------------------|----------|
| Date(s) of incident(s)/crime(s)                                |          |
| Brief description of the circumstances surrounding the charge  |          |
| List all charge(s) against the client                          |          |
| Misdemeanor or felony                                          |          |
| Class (A or 1, B or 2, C or 3, D or 4)                         |          |
| Date of conviction(s)                                          |          |
| Outcome of conviction(s)                                       |          |
| Did the client serve jail time -<br>if yes, length of sentence |          |